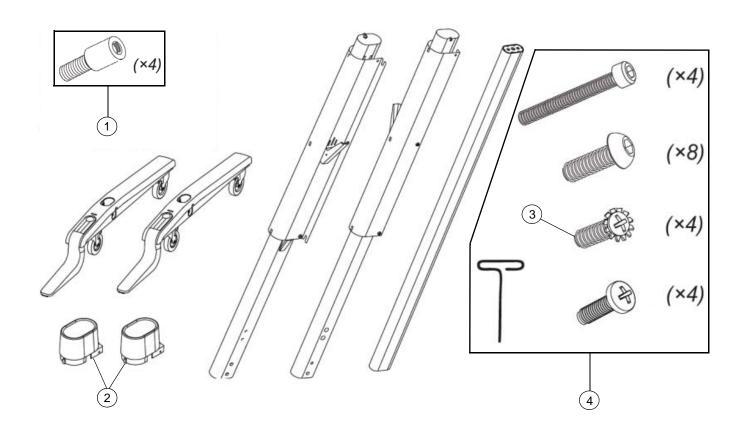

#### FS-SB660 Parts

| Item | Part No.    | Qty | Description                                                                                          |
|------|-------------|-----|------------------------------------------------------------------------------------------------------|
| 1    | AK-00118-20 | 1   | Accessory kit, FS-SB660 standoffs (set of four)                                                      |
| 2    | 52-00761-20 | 2   | Cap, slide assembly, FS-SB                                                                           |
| 3    | 30-00981-20 | 4   | Screw, 1/4"-20 × 5/8", hex, button head, SEMS <b>NOTE:</b> For attaching SMART Board to floor stand. |
| 4    | AK-00114-20 | 1   | Accessory kit, FS-SB, hardware  NOTE: Includes item 3.                                               |

**NOTE:** All other components not available separately.