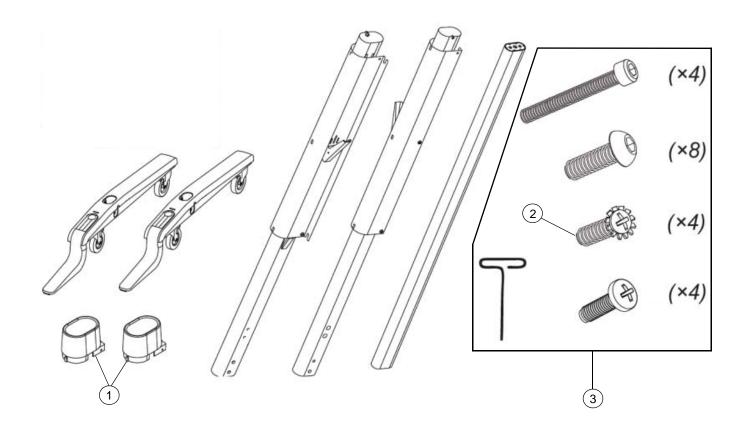

#### **FS-SB Parts**

| Item | Part No.    | Qty | Description                                                                                          |
|------|-------------|-----|------------------------------------------------------------------------------------------------------|
| 1    | 52-00761-20 | 2   | Cap, slide assembly, FS-SB                                                                           |
| 2    | 30-00981-20 | 4   | Screw, 1/4"-20 × 5/8", hex, button head, SEMS <b>NOTE:</b> For attaching SMART Board to floor stand. |
| 3    | AK-00114-20 | 1   | Accessory kit, FS-SB, hardware NOTE: Includes item 2.                                                |

**NOTE:** All other components not available separately.