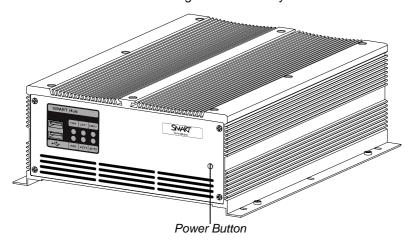

## How do I get started?

To get started:

- 1. Turn on the projectors or displays connected to your SMART Hub.
- 2. Turn on your SMART Hub by pressing the Power button.

NOTE: The Power button's light is red when your SMART Hub is off and blue when it's on.