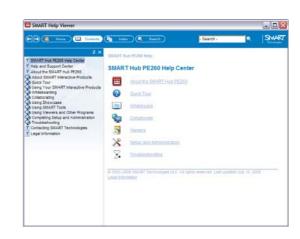

## How do I get more information?

Your SMART Hub includes online Help. To view the online Help:

Press Home, and then press Help.

OR

Select Help > Contents.

OR

Connect a keyboard to your SMART Hub, and then press F1.

The online Help appears.

www.smarttech.com/support www.smarttech.com/contactsupport Support +1.403.228.5940 or Toll Free 1.866.518.6791 (U.S./Canada)