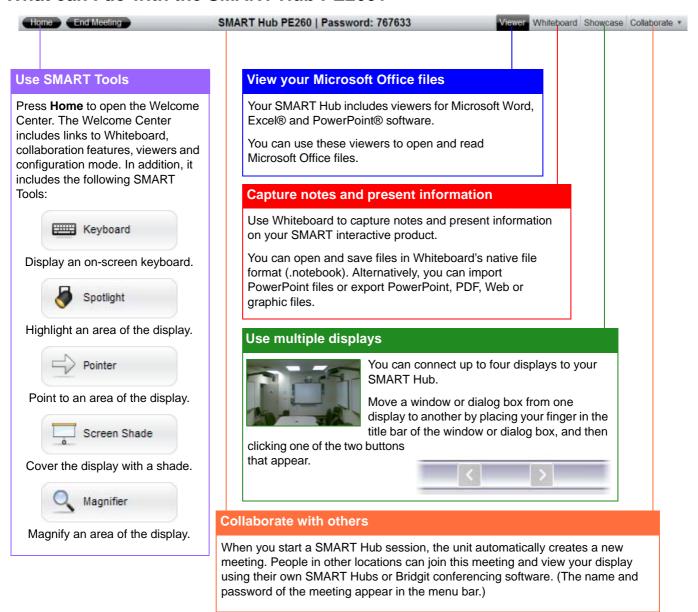

## **SMART Hub PE260**

This document explains how to get started with and use your SMART Hub.

## How do I get started?

To get started:

- 1. Turn on the projectors or displays connected to your SMART Hub.
- 2. Turn on your SMART Hub by pressing the Power button.

NOTE: The Power button's light is red when your SMART Hub is off and blue when it's on.



The Welcome Center appears.

3. Press a button to start using the SMART Hub PE260 features.



## What can I do with the SMART Hub PE260?



## How do I get more information?

Your SMART Hub includes online Help. To view the online Help:

Press Home, and then press Help.

OR

Select Help > Contents.

OR

Connect a keyboard to your SMART Hub, and then press F1.

The online Help appears.



www.smarttech.com/support www.smarttech.com/contactsupport Support +1.403.228.5940 or Toll Free 1.866.518.6791 (U.S./Canada)