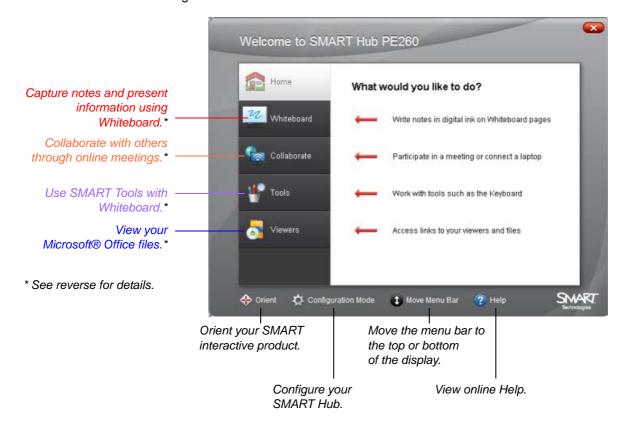

The Welcome Center appears.

3. Press a button to start using the SMART Hub PE260 features.

## What can I do with the SMART Hub PE260?