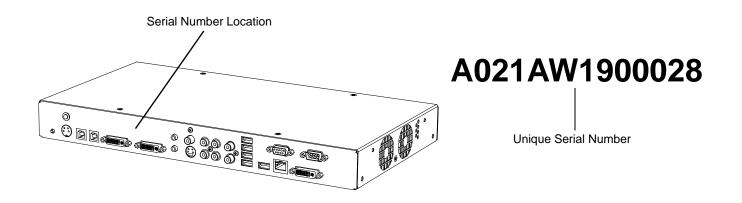

# Identifying Your Product Using the Serial Number

To make sure that you have the correct service parts diagrams, you must verify the serial number of your SMART Hub. An example of the serial number format is shown below.