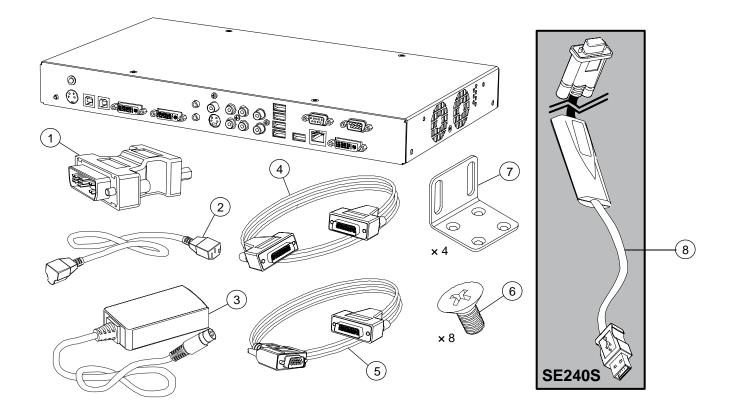

E-mail: serviceparts@smarttech.com Phone: 1.888.42.SMART International: +1.403.245.0333

| ltem | Part No.    | Qty | Description                                                                                                                                                                                                                                                                                                                                                             |
|------|-------------|-----|-------------------------------------------------------------------------------------------------------------------------------------------------------------------------------------------------------------------------------------------------------------------------------------------------------------------------------------------------------------------------|
| 1    | 93-00528-20 | 1   | Adapter, DVI male to HD15 female                                                                                                                                                                                                                                                                                                                                        |
| 2    | 93-051      | 1   | Cable, power, North America, 8' (2.4 m)                                                                                                                                                                                                                                                                                                                                 |
| 2    | 93-055      | 1   | Cable, power, United Kingdom, 8' (2.4 m)                                                                                                                                                                                                                                                                                                                                |
| 2    | 93-056      | 1   | Cable, power, Autstralia, 8' (2.4 m)                                                                                                                                                                                                                                                                                                                                    |
| 2    | 93-063      | 1   | Cable, power, South Africa, 8' (2.4 m)                                                                                                                                                                                                                                                                                                                                  |
| 2    | 93-054      | 1   | Cable, power, European, 8' (2.4 m)                                                                                                                                                                                                                                                                                                                                      |
| 2    | 93-00654-20 | 1   | Cable, power, Japan, 8' (2.4 m)                                                                                                                                                                                                                                                                                                                                         |
| 2    | 93-00708-20 | 1   | Cable, power, China, 8' (2.4 m)                                                                                                                                                                                                                                                                                                                                         |
| 3    | 60-00027-20 | 1   | Power supply, 12V DC, 5.0A, universal switching                                                                                                                                                                                                                                                                                                                         |
| 4    | 93-00646-20 | 1   | Cable, video, DVI male to DVI male, 6' 6" (2.0 m)                                                                                                                                                                                                                                                                                                                       |
| 5    | 93-00530-20 | 1   | Cable, video, DVI male to HD15 female, 6' 6" (2.0 m)                                                                                                                                                                                                                                                                                                                    |
| 6    | 30-01107-20 | 8   | Screw, M4 × 8 mm, Phillips, flat head                                                                                                                                                                                                                                                                                                                                   |
| 7    | 51-00640-20 | 4   | Bracket, rackmount                                                                                                                                                                                                                                                                                                                                                      |
| 8    | 93-00621-20 | 1   | Adapter, USB , DB9 female to USB, for model SE240S, 22' (6.7 m)<br><b>NOTE:</b> Included when SE240S is ordered but not when SE240 is ordered. This<br>adapter cable is required when connecting the SE240 to a SMART serial product<br>(SB500 series, 300 series SBFPD, 300 series Actalyst, etc.). No other SMART serial to<br>USB adapter cables will be compatible. |