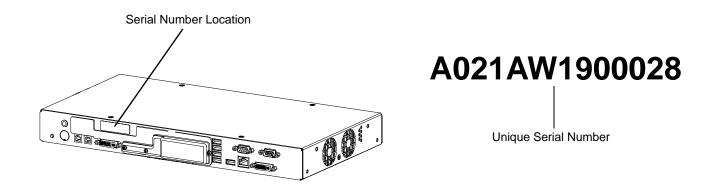

# **Identifying Your Product Using the Serial Number**

To make sure that you have the correct service parts diagrams, you must verify the serial number of your SMART Hub. An example of the serial number format is shown below.