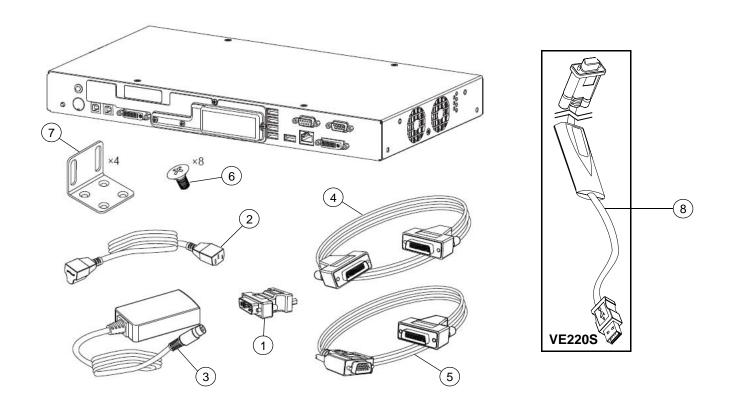

# **VE220 and VE220S Parts**

| Item | Part No.    | Qty | Description                                                                                                                                                                                                                                                                                                                                          |
|------|-------------|-----|------------------------------------------------------------------------------------------------------------------------------------------------------------------------------------------------------------------------------------------------------------------------------------------------------------------------------------------------------|
| 1    | 93-00528-20 | 1   | Adapter, DVI male to HD15 female                                                                                                                                                                                                                                                                                                                     |
| 2    | 93-051      | 1   | Cable, power, North America, 8' (2.4 m)                                                                                                                                                                                                                                                                                                              |
| 2    | 93-055      | 1   | Cable, power, United Kingdom, 8' (2.4 m)                                                                                                                                                                                                                                                                                                             |
| 2    | 93-056      | 1   | Cable, power, Autstralia, 8' (2.4 m)                                                                                                                                                                                                                                                                                                                 |
| 2    | 93-063      | 1   | Cable, power, South Africa, 8' (2.4 m)                                                                                                                                                                                                                                                                                                               |
| 2    | 93-054      | 1   | Cable, power, European, 8' (2.4 m)                                                                                                                                                                                                                                                                                                                   |
| 2    | 93-00654-20 | 1   | Cable, power, Japan, 8' (2.4 m)                                                                                                                                                                                                                                                                                                                      |
| 2    | 93-00708-20 | 1   | Cable, power, China, 8' (2.4 m)                                                                                                                                                                                                                                                                                                                      |
| 3    | 60-00027-20 | 1   | Power supply, 12V DC, 5.0A, universal switching                                                                                                                                                                                                                                                                                                      |
| 4    | 93-00646-20 | 1   | Cable, video, DVI male to DVI male, 6' 6" (2.0 m)                                                                                                                                                                                                                                                                                                    |
| 5    | 93-00530-20 | 1   | Cable, video, DVI male to HD15 female, 6' 6" (2.0 m)                                                                                                                                                                                                                                                                                                 |
| 6    | 30-01107-20 | 8   | Screw, M4 × 8 mm, Phillips, flat head                                                                                                                                                                                                                                                                                                                |
| 7    | 51-00640-20 | 4   | Bracket, rackmount                                                                                                                                                                                                                                                                                                                                   |
| 8    | 93-00621-20 | 1   | Adapter, USB, DB9 female to USB, for model VE220S, 22' (6.7 m)  NOTE: Included when VE220S is ordered but not when VE220 is ordered. This adapter cable is required when connecting the VE220 to a SMART serial product (SB500 series, 300 series SBFPD, 300 series Actalyst, etc.). No other SMART serial to USB adapter cables will be compatible. |