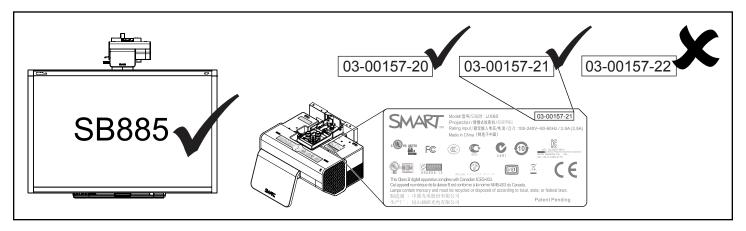

## SMART Board® 885ix interactive whiteboard system power supply addendum (projector Part No. 03-00157-20 or -21)

This document applies only to SMART UX60 projectors that are marked with Part No. 03-00157-20 or 03-00157-21 and that are used with a SMART Board® 885 interactive whiteboard. It does not apply to SMART UX60 projectors used with SMART Board 685 interactive whiteboards.

Before following the instructions in this document, check the label on the top of your SMART UX60 projector to confirm that the part number is 03-00157-20 or 03-00157-21.

For SMART Board 885ix interactive whiteboard systems where the projector is marked with Part No. 03-00157-20 or 03-00157-21, you need the power cable included with your interactive whiteboard to power your system. This is not necessary for SMART UX60 projectors marked with other part numbers.