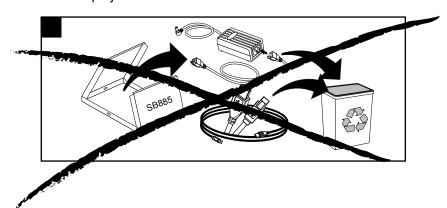

- 1
- Do not recycle the power cable as illustrated in the installation guide you received with your system. Instead, use the power cable to power your interactive whiteboard system.
- Powering your interactive whiteboard from the SMART UX60 projector as described in the installation guide can cause erratic projector behavior.