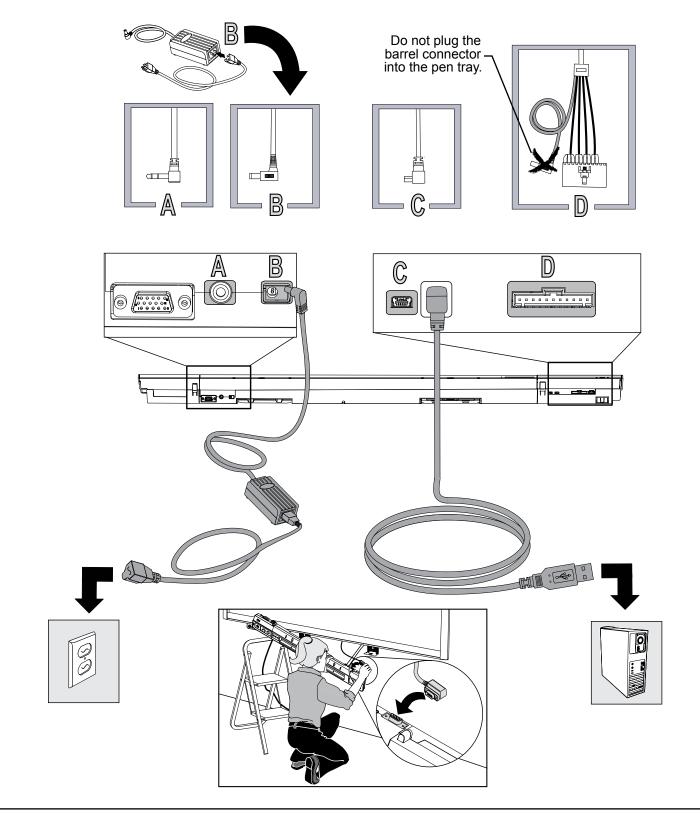

2

Do not connect the pen tray of your SMART Board interactive whiteboard as illustrated in the installation guide you received with your system. Instead, refer to the following instructions.

smarttech.com/support smarttech.com/contactsupport