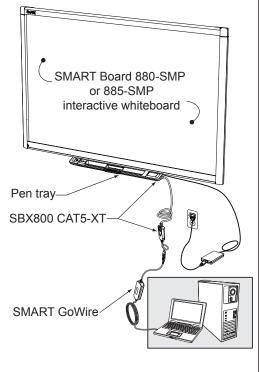

## SMART Board® 880-SMP and 885-SMP interactive whiteboard cabling guide

Your SMART Board 880-SMP or 885-SMP interactive whiteboard includes the following:

- A pen tray with an integrated power button. The pen tray's other buttons activate the pen's color, on-screen keyboard, right-click, Orientation and Help functions.
- A SMART Meeting Pro<sup>™</sup> software download information card for your computer.
- A SMART GoWire<sup>™</sup> auto-launch cable with SMART Meeting Pro software to connect to your guest laptop.
- A CAT 5 USB extender for SB800 series to extend your USB connection up to 50' (15 m).