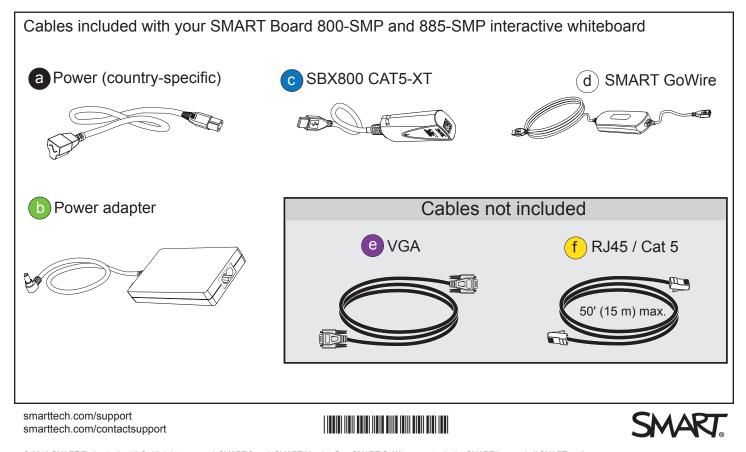

## SMART Board® 880-SMP and 885-SMP interactive whiteboard cabling guide

Your SMART Board 880-SMP or 885-SMP interactive whiteboard includes the following:

- A pen tray with an integrated power button. The pen tray's other buttons activate the pen's color, on-screen keyboard, right-click, Orientation and Help functions.
- A SMART Meeting Pro<sup>™</sup> software download information card for your computer.
- A SMART GoWire<sup>™</sup> auto-launch cable with SMART Meeting Pro software to connect to your guest laptop.
- A CAT 5 USB extender for SB800 series to extend your USB connection up to 50' (15 m).