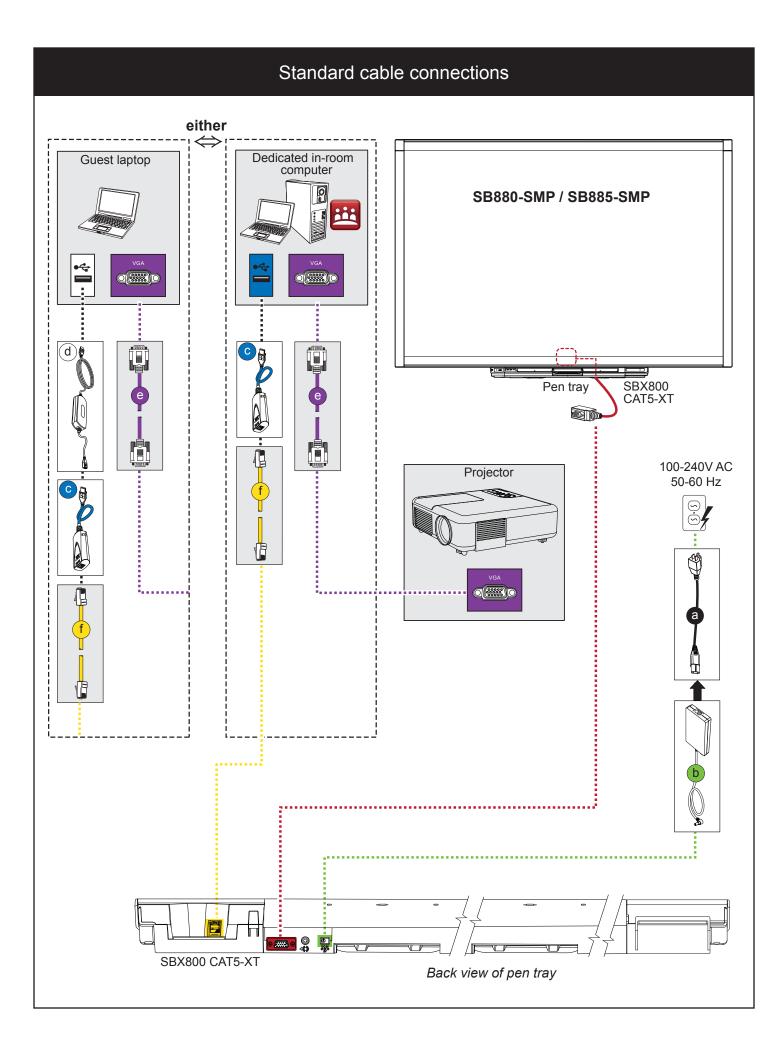

## SMART Board® 880-SMP and 885-SMP interactive whiteboard cabling guide

Your SMART Board 880-SMP or 885-SMP interactive whiteboard includes the following:

- A pen tray with an integrated power button. The pen tray's other buttons activate the pen's color, on-screen keyboard, right-click, Orientation and Help functions.
- A SMART Meeting Pro<sup>™</sup> software download information card for your computer.
- A SMART GoWire<sup>™</sup> auto-launch cable with SMART Meeting Pro software to connect to your guest laptop.
- A CAT 5 USB extender for SB800 series to extend your USB connection up to 50' (15 m).