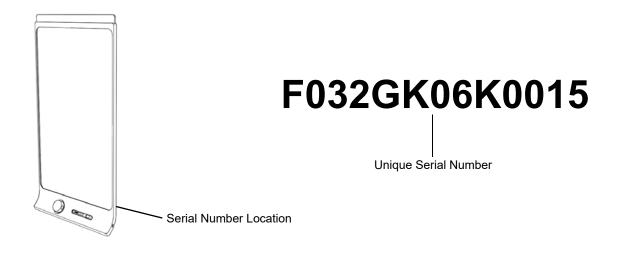

# Identifying Your Product Using the Serial Number

To make sure that you have the correct service parts diagrams, you must verify the serial number of your KAPP42. The serial number will be located on the back of the board. An example of the serial number format is shown below.