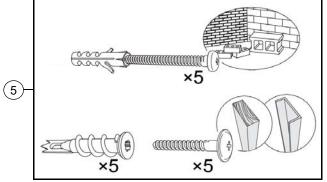

# **KAPP42** Parts

| ltem | Part No.       | Qty | Description                                                                                                                                           |
|------|----------------|-----|-------------------------------------------------------------------------------------------------------------------------------------------------------|
| 1    | 1026779        | 1   | Power supply kit, 5V DC, 3.0A, universal switching<br><b>NOTE:</b> Includes plug adapters for North America, Europe, United Kingdom and<br>Australia. |
| 2    | RPEN-KAPP      | 1   | Replacement Pens for KAPP - Set of Three                                                                                                              |
| 3    | RERASER-KAPP42 | 1   | Replacement Eraser for KAPP42                                                                                                                         |
| 4    | 1024560        | 1   | Assembly, Bracket, Wall Mount, KAPP42                                                                                                                 |
| 5    | 1024563        | 1   | Assembly, Mounting Hardware, KAPP42                                                                                                                   |