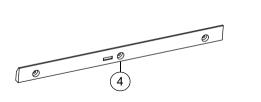

# **KAPP42** Parts

| ltem | Part No.       | Qty | Description                                                                                                                                           |
|------|----------------|-----|-------------------------------------------------------------------------------------------------------------------------------------------------------|
| 1    | 1026779        | 1   | Power supply kit, 5V DC, 3.0A, universal switching<br><b>NOTE:</b> Includes plug adapters for North America, Europe, United Kingdom and<br>Australia. |
| 2    | RPEN-KAPP      | 1   | Replacement Pens for KAPP - Set of Three                                                                                                              |
| 3    | RERASER-KAPP42 | 1   | Replacement Eraser for KAPP42                                                                                                                         |
| 4    | 1024560        | 1   | Assembly, Bracket, Wall Mount, KAPP42                                                                                                                 |
| 5    | 1024563        | 1   | Assembly, Mounting Hardware, KAPP42                                                                                                                   |