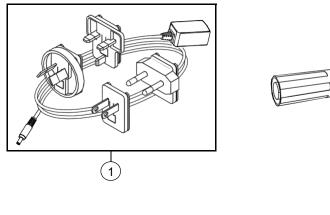

# **KAPP42** Parts

| ltem | Part No.       | Qty | Description                                                                                                                                           |
|------|----------------|-----|-------------------------------------------------------------------------------------------------------------------------------------------------------|
| 1    | 1026779        | 1   | Power supply kit, 5V DC, 3.0A, universal switching<br><b>NOTE:</b> Includes plug adapters for North America, Europe, United Kingdom and<br>Australia. |
| 2    | RPEN-KAPP      | 1   | Replacement Pens for KAPP - Set of Three                                                                                                              |
| 3    | RERASER-KAPP42 | 1   | Replacement Eraser for KAPP42                                                                                                                         |
| 4    | 1024560        | 1   | Assembly, Bracket, Wall Mount, KAPP42                                                                                                                 |
| 5    | 1024563        | 1   | Assembly, Mounting Hardware, KAPP42                                                                                                                   |