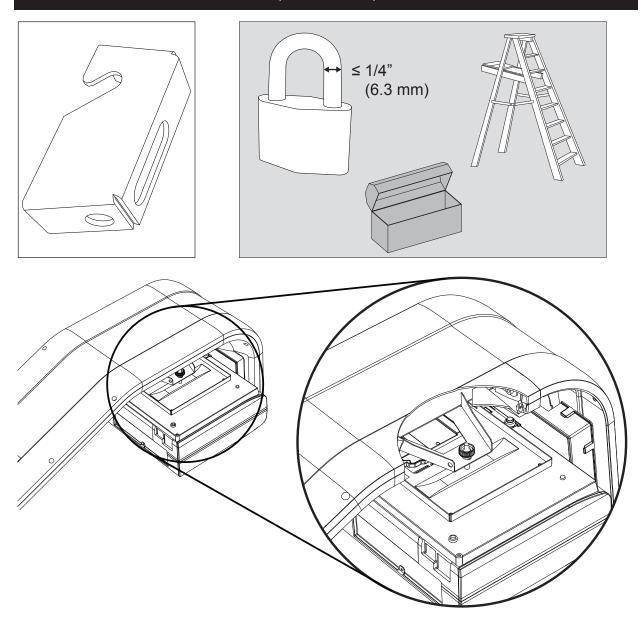

## Installation Instructions for Unifi 45 Projector Locks (20-00995-20)

www.smarttech.com/support www.smarttech.com/contactsupport Support +1.403.228.5940 or Toll Free 1.866.518.6791 (U.S./Canada)

© 2008 SMART Technologies ULC. All rights reserved. The SMART logo, Unifi and smarttech are trademarks or registered trademarks of SMART Technologies ULC in the U.S. and/or other countries. All other third-party product and company names may be trademarks of their respective owners. Patent No. US6540366. Other patents pending.