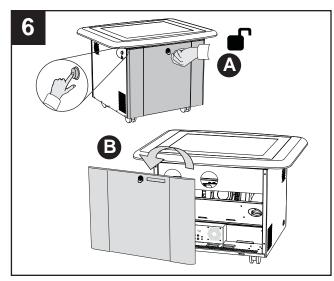

# Installing the 230/240V Battery Backup in Your SMART Table ST230i

Product warnings are contained in Important Information for SMART Table Users, at www.smarttech.com/kb/130801