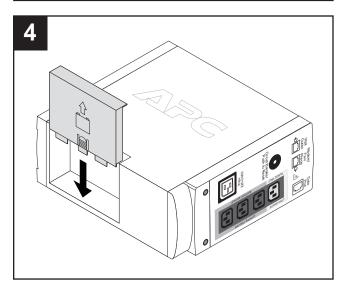

# Installing the 230/240V Battery Backup in Your SMART Table ST230i

Product warnings are contained in Important Information for SMART Table Users, at www.smarttech.com/kb/130801