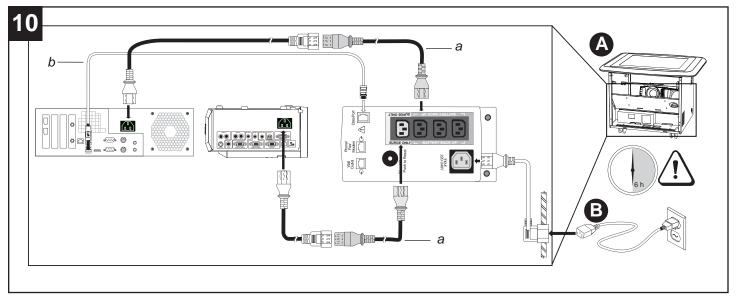

# Installing the 230/240V Battery Backup in Your SMART Table ST230i

Product warnings are contained in Important Information for SMART Table Users, at www.smarttech.com/kb/130801