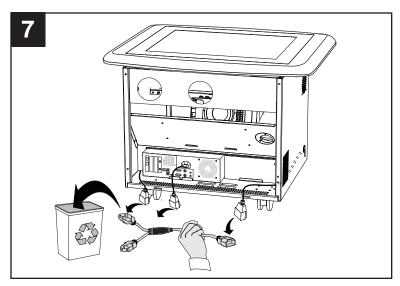

# Installing the 230/240V Battery Backup in Your SMART Table ST230i

Product warnings are contained in Important Information for SMART Table Users, at www.smarttech.com/kb/130801