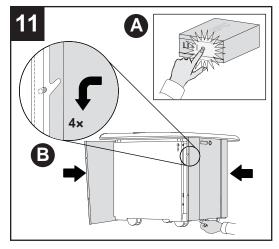

# Installing the 230/240V Battery Backup in Your SMART Table ST230i

Product warnings are contained in Important Information for SMART Table Users, at www.smarttech.com/kb/130801