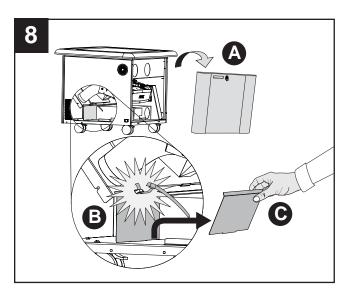

# Installing the 230/240V Battery Backup in Your SMART Table ST230i

Product warnings are contained in Important Information for SMART Table Users, at www.smarttech.com/kb/130801