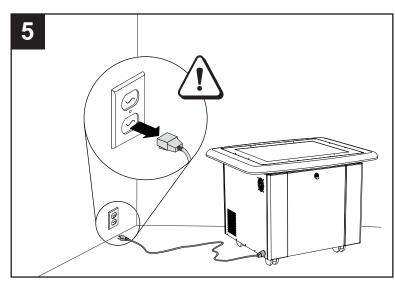

# Installing the 230/240V Battery Backup in Your SMART Table ST230i

Product warnings are contained in Important Information for SMART Table Users, at www.smarttech.com/kb/130801