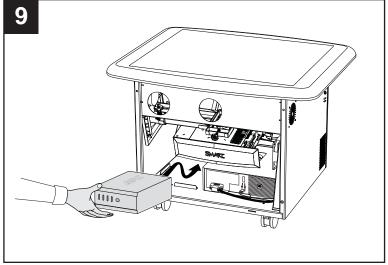

# Installing the 230/240V Battery Backup in Your SMART Table ST230i

Product warnings are contained in Important Information for SMART Table Users, at www.smarttech.com/kb/130801