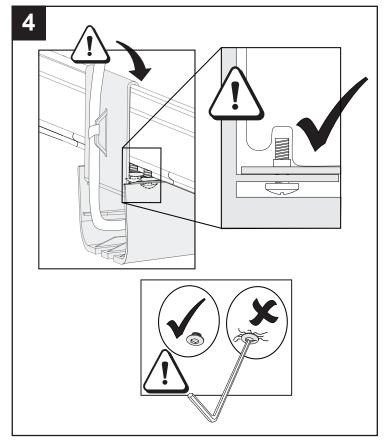

## Composite video panel (SBX8-RCA) for SMART Board® 800i5e-SMP and 800ixe-SMP interactive whiteboard systems