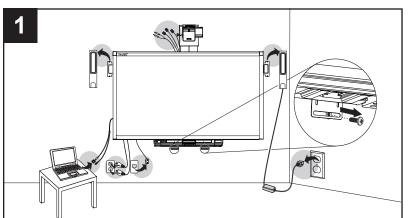

## Composite video panel (SBX8-RCA) for SMART Board® 800i5e-SMP and 800ixe-SMP interactive whiteboard systems