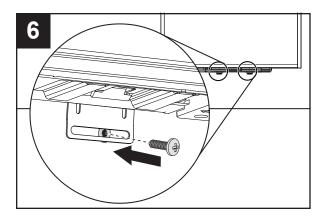

## Composite video panel (SBX8-RCA) for SMART Board® 800i5e-SMP and 800ixe-SMP interactive whiteboard systems