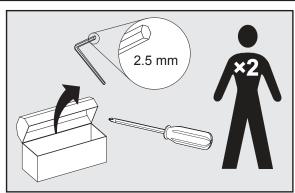

## Composite video panel (SBX8-RCA) for SMART Board® 800i5e-SMP and 800ixe-SMP interactive whiteboard systems