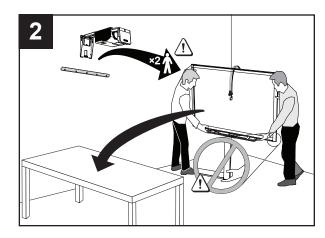

## Composite video panel (SBX8-RCA) for SMART Board® 800i5e-SMP and 800ixe-SMP interactive whiteboard systems