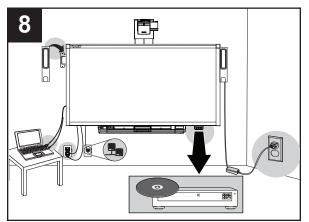

## Composite video panel (SBX8-RCA) for SMART Board® 800i5e-SMP and 800ixe-SMP interactive whiteboard systems