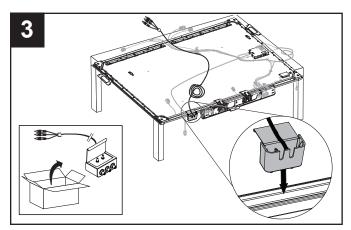

## Composite video panel (SBX8-RCA) for SMART Board® 800i5e-SMP and 800ixe-SMP interactive whiteboard systems