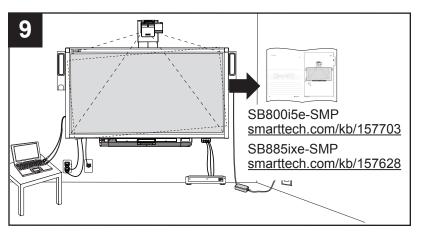

## Composite video panel (SBX8-RCA) for SMART Board® 800i5e-SMP and 800ixe-SMP interactive whiteboard systems