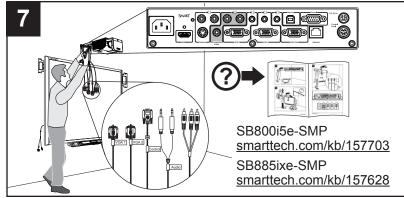

## Composite video panel (SBX8-RCA) for SMART Board® 800i5e-SMP and 800ixe-SMP interactive whiteboard systems