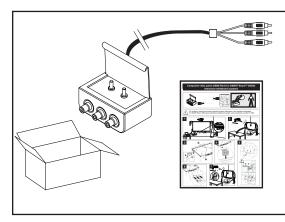

## Composite video panel (SBX8-RCA) for SMART Board® 800i5e-SMP and 800ixe-SMP interactive whiteboard systems