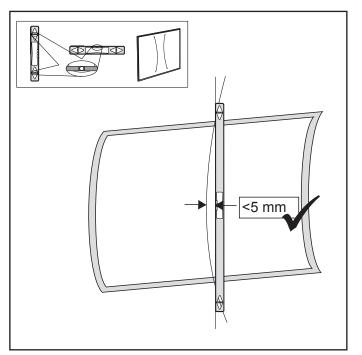

## LightRaise<sup>™</sup> surface evaluation guide













**SMART**® 1019916 Rev 04

smarttech.com/support smarttech.com/contactsupport



© 2012–2013 SMART Technologies ULC. All rights reserved. LightRaise, the SMART logo, smarttech and all SMART taglines are trademarks or registered trademarks of SMART Technologies ULC in the U.S. and/or other countries. All third-party products and company names may be trademarks of their respective owners. Contents are subject to change without notice. This product and/or use thereof covered by one or more of the following U.S. patents: smarttech.com/patents. 10/2013.