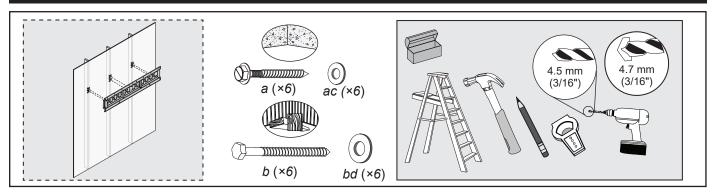

## Hardware Selection Guide (Wall Mount)

**CAUTION:** This wall mount or stand is intended for use with a display system with a maximum weight of 276 lb. (125 kg) and a maximum diagonal of 84" (214 cm). Use with products that are heavier than the maximum weight indicated may cause the mount and its accessories to collapse, resulting in possible personal injury.