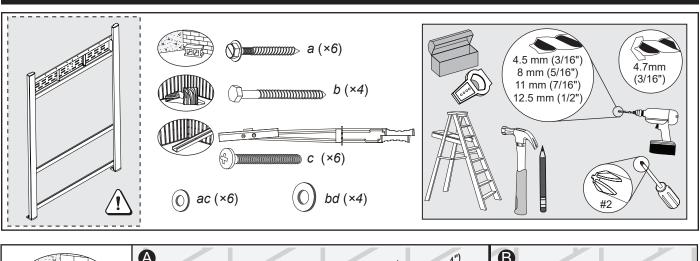

## Hardware Selection Guide (Stand)

## Hardware Selection Guide (Wall Mount)

**CAUTION:** This wall mount or stand is intended for use with a display system with a maximum weight of 276 lb. (125 kg) and a maximum diagonal of 84" (214 cm). Use with products that are heavier than the maximum weight indicated may cause the mount and its accessories to collapse, resulting in possible personal injury.