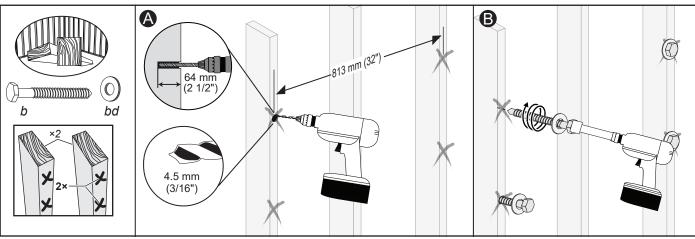

## Hardware Selection Guide (Stand)









## Hardware Selection Guide (Wall Mount)







**CAUTION:** This wall mount or stand is intended for use with a display system with a maximum weight of 276 lb. (125 kg) and a maximum diagonal of 84" (214 cm). Use with products that are heavier than the maximum weight indicated may cause the mount and its accessories to collapse, resulting in possible personal injury.

## Hardware environmental compliance

SMART Technologies supports global efforts to ensure that electronic equipment is manufactured, sold and disposed of in a safe and environmentally friendly manner.



## Waste Electrical and Electronic Equipment and Battery regulations (WEEE and Battery Directives)

Electrical and electronic equipment and batteries contain substances that can be harmful to the environment and to huma