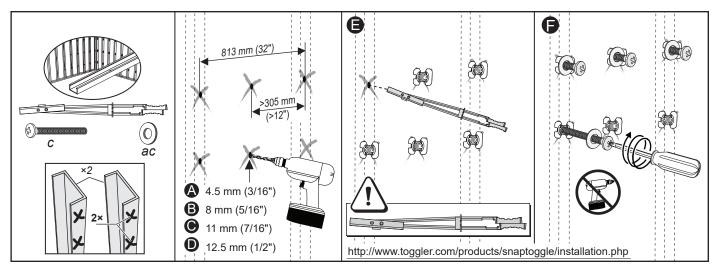

## Hardware Selection Guide (Stand)









## Hardware Selection Guide (Wall Mount)







**CAUTION:** This wall mount or stand is intended for use with a display system with a maximum weight of 276 lb. (125 kg) and a maximum diagonal of 84" (214 cm). Use with products that are heavier than the maximum weight indicated may cause the mount and its accessories to collapse, resulting in possible personal injury.

## Hardware environmental compliance

SMART Technologies supports global efforts to ensure that electronic equipment is manufactured, sold and disposed of in a safe and environmentally friendly manner.



## Waste Electrical and Electronic Equipment and Battery regulations (WEEE and Battery Directives)

Electrical and electronic equipment and batteries contain substances that can be harmful to the environment and to human