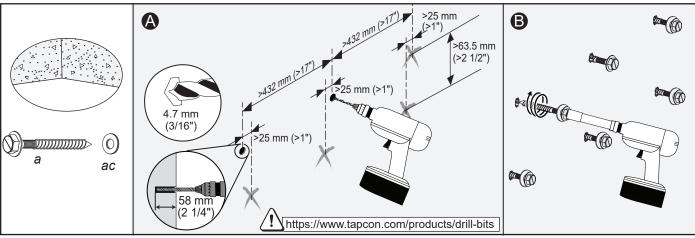

## Hardware Selection Guide (Wall Mount)

**CAUTION:** This wall mount or stand is intended for use with a display system with a maximum weight of 276 lb. (125 kg) and a maximum diagonal of 84" (214 cm). Use with products that are heavier than the maximum weight indicated may cause the mount and its accessories to collapse, resulting in possible personal injury.