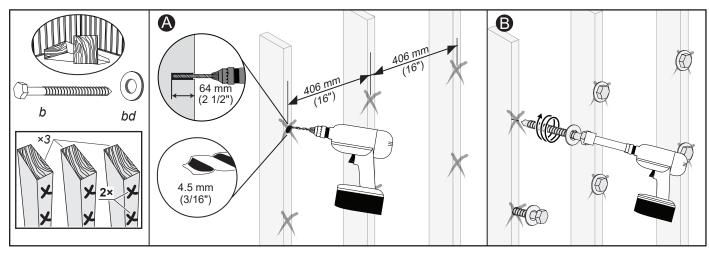

## Hardware Selection Guide (Wall Mount)

**CAUTION:** This wall mount or stand is intended for use with a display system with a maximum weight of 276 lb. (125 kg) and a maximum diagonal of 84" (214 cm). Use with products that are heavier than the maximum weight indicated may cause the mount and its accessories to collapse, resulting in possible personal injury.