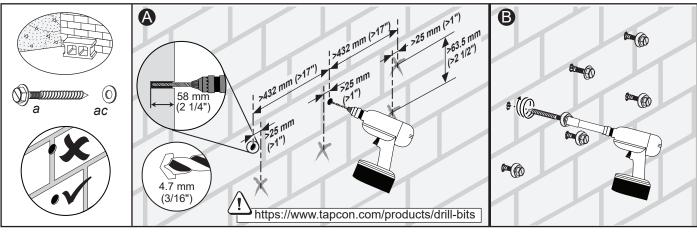

## Hardware Selection Guide (Wall Mount)

**CAUTION:** This wall mount or stand is intended for use with a display system with a maximum weight of 276 lb. (125 kg) and a maximum diagonal of 84" (214 cm). Use with products that are heavier than the maximum weight indicated may cause the mount and its accessories to collapse, resulting in possible personal injury.