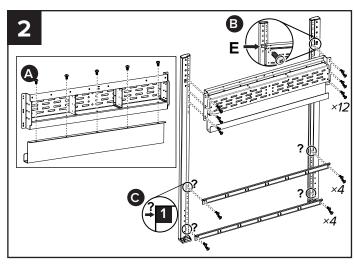

## WS-SBID-500

**CAUTION:** This wall mount or stand is intended for use with a display system with a maximum weight of 276 lb. (125 kg) and a maximum diagonal of 84" (214 cm). Use with products that are heavier than the maximum weight indicated may cause the mount and its accessories to collapse, resulting in possible personal injury.

**CAUTION:** This wall mount or stand is intended for use with a display system with a maximum weight of 276 lb. (125 kg) and a maximum diagonal of 84" (214 cm). Use with products that are heavier than the maximum weight indicated may cause the mount and its accessories to collapse, resulting in possible personal injury.