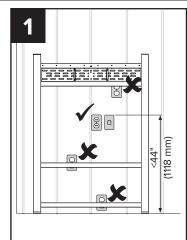

## WS-SBID-500

**CAUTION:** This wall mount or stand is intended for use with a display system with a maximum weight of 276 lb. (125 kg) and a maximum diagonal of 84" (214 cm). Use with products that are heavier than the maximum weight indicated may cause the mount and its accessories to collapse, resulting in possible personal injury.

**CAUTION:** This wall mount or stand is intended for use with a display system with a maximum weight of 276 lb. (125 kg) and a maximum diagonal of 84" (214 cm). Use with products that are heavier than the maximum weight indicated may cause the mount and its accessories to collapse, resulting in possible personal injury.