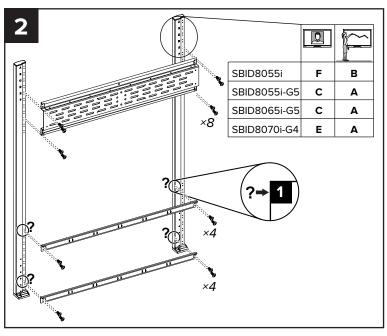

## WS-SBID-500

**CAUTION:** This wall mount or stand is intended for use with a display system with a maximum weight of 276 lb. (125 kg) and a maximum diagonal of 84" (214 cm). Use with products that are heavier than the maximum weight indicated may cause the mount and its accessories to collapse, resulting in possible personal injury.

**CAUTION:** This wall mount or stand is intended for use with a display system with a maximum weight of 276 lb. (125 kg) and a maximum diagonal of 84" (214 cm). Use with products that are heavier than the maximum weight indicated may cause the mount and its accessories to collapse, resulting in possible personal injury.