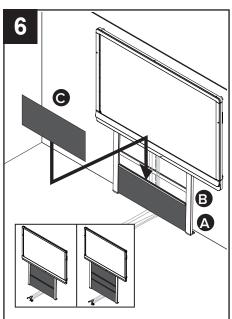

## WS-SBID-500



















**CAUTION:** This wall mount or stand is intended for use with a display system with a maximum weight of 276 lb. (125 kg) and a maximum diagonal of 84" (214 cm). Use with products that are heavier than the maximum weight indicated may cause the mount and its accessories to collapse, resulting in possible personal injury.

















**CAUTION:** This wall mount or stand is intended for use with a display system with a maximum weight of 276 lb. (125 kg) and a maximum diagonal of 84" (214 cm). Use with products that are heavier than the maximum weight indicated may cause the mount and its accessories to collapse, resulting in possible personal injury.



smarttech.com/support smarttech.com/contactsupport

SMART