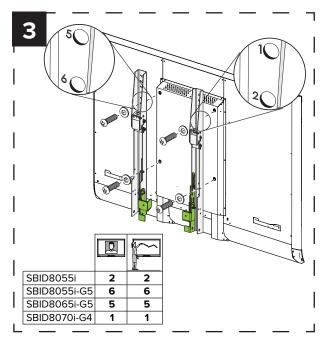

## WS-SBID-500



















**CAUTION:** This wall mount or stand is intended for use with a display system with a maximum weight of 276 lb. (125 kg) and a maximum diagonal of 84" (214 cm). Use with products that are heavier than the maximum weight indicated may cause the mount and its accessories to collapse, resulting in possible personal injury.

















**CAUTION:** This wall mount or stand is intended for use with a display system with a maximum weight of 276 lb. (125 kg) and a maximum diagonal of 84" (214 cm). Use with products that are heavier than the maximum weight indicated may cause the mount and its accessories to collapse, resulting in possible personal injury.



smarttech.com/support smarttech.com/contactsupport

SMART