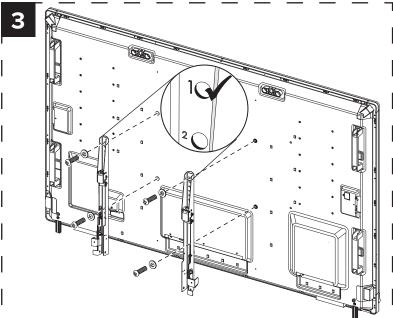

## WS-SBID-500

**CAUTION:** This wall mount or stand is intended for use with a display system with a maximum weight of 276 lb. (125 kg) and a maximum diagonal of 84" (214 cm). Use with products that are heavier than the maximum weight indicated may cause the mount and its accessories to collapse, resulting in possible personal injury.

**CAUTION:** This wall mount or stand is intended for use with a display system with a maximum weight of 276 lb. (125 kg) and a maximum diagonal of 84" (214 cm). Use with products that are heavier than the maximum weight indicated may cause the mount and its accessories to collapse, resulting in possible personal injury.