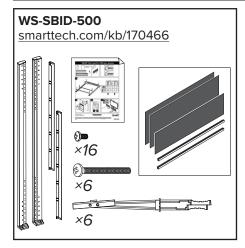

## WS-SBID-500

**CAUTION:** This wall mount or stand is intended for use with a display system with a maximum weight of 276 lb. (125 kg) and a maximum diagonal of 84" (214 cm). Use with products that are heavier than the maximum weight indicated may cause the mount and its accessories to collapse, resulting in possible personal injury.

**CAUTION:** This wall mount or stand is intended for use with a display system with a maximum weight of 276 lb. (125 kg) and a maximum diagonal of 84" (214 cm). Use with products that are heavier than the maximum weight indicated may cause the mount and its accessories to collapse, resulting in possible personal injury.