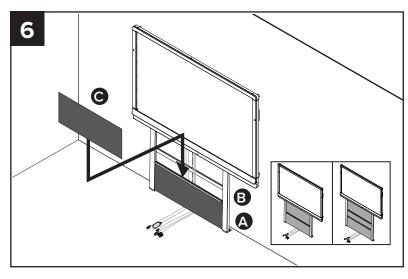

## WS-SBID-500

**CAUTION:** This wall mount or stand is intended for use with a display system with a maximum weight of 276 lb. (125 kg) and a maximum diagonal of 84" (214 cm). Use with products that are heavier than the maximum weight indicated may cause the mount and its accessories to collapse, resulting in possible personal injury.

**CAUTION:** This wall mount or stand is intended for use with a display system with a maximum weight of 276 lb. (125 kg) and a maximum diagonal of 84" (214 cm). Use with products that are heavier than the maximum weight indicated may cause the mount and its accessories to collapse, resulting in possible personal injury.