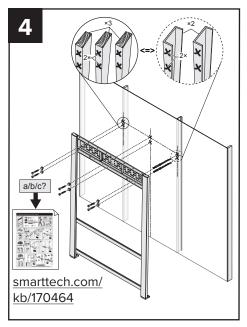

## WS-SBID-500



















**CAUTION:** This wall mount or stand is intended for use with a display system with a maximum weight of 276 lb. (125 kg) and a maximum diagonal of 84" (214 cm). Use with products that are heavier than the maximum weight indicated may cause the mount and its accessories to collapse, resulting in possible personal injury.

















**CAUTION:** This wall mount or stand is intended for use with a display system with a maximum weight of 276 lb. (125 kg) and a maximum diagonal of 84" (214 cm). Use with products that are heavier than the maximum weight indicated may cause the mount and its accessories to collapse, resulting in possible personal injury.



smarttech.com/support smarttech.com/contactsupport

SMART