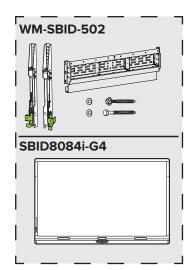

## WS-SBID-500

**CAUTION:** This wall mount or stand is intended for use with a display system with a maximum weight of 276 lb. (125 kg) and a maximum diagonal of 84" (214 cm). Use with products that are heavier than the maximum weight indicated may cause the mount and its accessories to collapse, resulting in possible personal injury.

**CAUTION:** This wall mount or stand is intended for use with a display system with a maximum weight of 276 lb. (125 kg) and a maximum diagonal of 84" (214 cm). Use with products that are heavier than the maximum weight indicated may cause the mount and its accessories to collapse, resulting in possible personal injury.