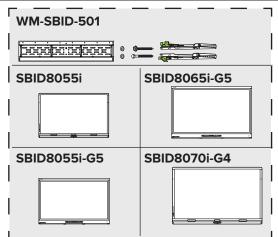

## WS-SBID-500

**CAUTION:** This wall mount or stand is intended for use with a display system with a maximum weight of 276 lb. (125 kg) and a maximum diagonal of 84" (214 cm). Use with products that are heavier than the maximum weight indicated may cause the mount and its accessories to collapse, resulting in possible personal injury.

**CAUTION:** This wall mount or stand is intended for use with a display system with a maximum weight of 276 lb. (125 kg) and a maximum diagonal of 84" (214 cm). Use with products that are heavier than the maximum weight indicated may cause the mount and its accessories to collapse, resulting in possible personal injury.