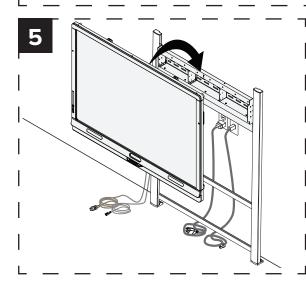

## WS-SBID-500

**CAUTION:** This wall mount or stand is intended for use with a display system with a maximum weight of 276 lb. (125 kg) and a maximum diagonal of 84" (214 cm). Use with products that are heavier than the maximum weight indicated may cause the mount and its accessories to collapse, resulting in possible personal injury.

**CAUTION:** This wall mount or stand is intended for use with a display system with a maximum weight of 276 lb. (125 kg) and a maximum diagonal of 84" (214 cm). Use with products that are heavier than the maximum weight indicated may cause the mount and its accessories to collapse, resulting in possible personal injury.