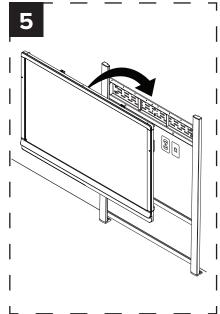

## WS-SBID-500



















**CAUTION:** This wall mount or stand is intended for use with a display system with a maximum weight of 276 lb. (125 kg) and a maximum diagonal of 84" (214 cm). Use with products that are heavier than the maximum weight indicated may cause the mount and its accessories to collapse, resulting in possible personal injury.

















**CAUTION:** This wall mount or stand is intended for use with a display system with a maximum weight of 276 lb. (125 kg) and a maximum diagonal of 84" (214 cm). Use with products that are heavier than the maximum weight indicated may cause the mount and its accessories to collapse, resulting in possible personal injury.



smarttech.com/support smarttech.com/contactsupport

SMART