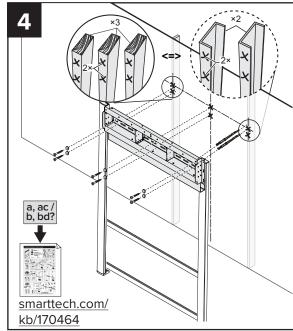

## WS-SBID-500

**CAUTION:** This wall mount or stand is intended for use with a display system with a maximum weight of 276 lb. (125 kg) and a maximum diagonal of 84" (214 cm). Use with products that are heavier than the maximum weight indicated may cause the mount and its accessories to collapse, resulting in possible personal injury.

**CAUTION:** This wall mount or stand is intended for use with a display system with a maximum weight of 276 lb. (125 kg) and a maximum diagonal of 84" (214 cm). Use with products that are heavier than the maximum weight indicated may cause the mount and its accessories to collapse, resulting in possible personal injury.