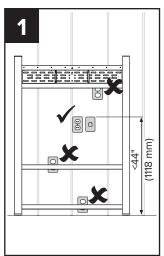

## WS-SBID-500

**CAUTION:** This wall mount or stand is intended for use with a display system with a maximum weight of 276 lb. (125 kg) and a maximum diagonal of 84" (214 cm). Use with products that are heavier than the maximum weight indicated may cause the mount and its accessories to collapse, resulting in possible personal injury.

**CAUTION:** This wall mount or stand is intended for use with a display system with a maximum weight of 276 lb. (125 kg) and a maximum diagonal of 84" (214 cm). Use with products that are heavier than the maximum weight indicated may cause the mount and its accessories to collapse, resulting in possible personal injury.