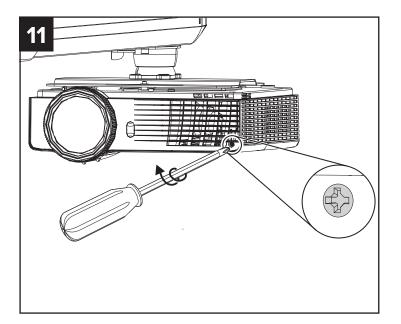

## SMART V30 projector lamp (1025290)

































## Hardware environmental compliance

SMART Technologies supports global efforts to ensure that electronic equipment is manufactured, sold and disposed of in a safe and environmentally friendly manner.



## Waste Electrical and Electronic Equipment and Battery regulations (WEEE and Battery directive)

Electrical and electronic equipment and batteries contain substances that can be harmful to the environment and to human health. The crossed-out wheeled bin symbol indicates that products should be disposed of in the appropriate recycling stream and not as regular waste.

See smarttech.com/compliance for more information.



## Mercury

The lamp in this product contains mercury and must be recycled of in accordance with local, state provincial or federal laws.

smarttech.com/support