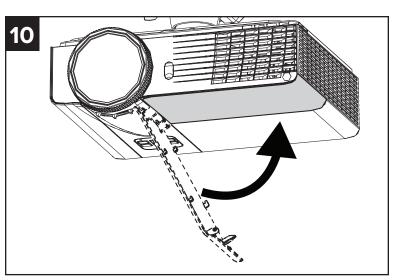

## SMART V30 projector lamp (1025290)

































## Hardware environmental compliance

SMART Technologies supports global efforts to ensure that electronic equipment is manufactured, sold and disposed of in a safe and environmentally friendly manner.



## Waste Electrical and Electronic Equipment and Battery regulations (WEEE and Battery directive)

Electrical and electronic equipment and batteries contain substances that can be harmful to the environment and to human health. The crossed-out wheeled bin symbol indicates that products should be disposed of in the appropriate recycling stream and not as regular waste.

See smarttech.com/compliance for more information.



## Mercury

The lamp in this product contains mercury and must be recycled of in accordance with local, state provincial or federal laws.

smarttech.com/suppor