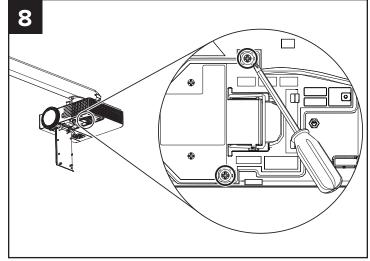

## SMART V30 projector lamp (1025290)

































## Hardware environmental compliance

SMART Technologies supports global efforts to ensure that electronic equipment is manufactured, sold and disposed of in a safe and environmentally friendly manner.



## Waste Electrical and Electronic Equipment and Battery regulations (WEEE and Battery directive)

Electrical and electronic equipment and batteries contain substances that can be harmful to the environment and to human health. The crossed-out wheeled bin symbol indicates that products should be disposed of in the appropriate recycling stream and not as regular waste.

See smarttech.com/compliance for more information.



## Mercury

The lamp in this product contains mercury and must be recycled of in accordance with local, state provincial or federal laws.

smarttech.com/su