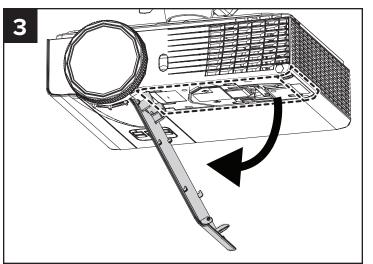

## SMART V30 projector lamp (1025290)

































## Hardware environmental compliance

SMART Technologies supports global efforts to ensure that electronic equipment is manufactured, sold and disposed of in a safe and environmentally friendly manner.



## Waste Electrical and Electronic Equipment and Battery regulations (WEEE and Battery directive)

Electrical and electronic equipment and batteries contain substances that can be harmful to the environment and to human health. The crossed-out wheeled bin symbol indicates that products should be disposed of in the appropriate recycling stream and not as regular waste.

See smarttech.com/compliance for more information.



## Mercury

The lamp in this product contains mercury and must be recycled of in accordance with local, state provincial or federal laws.

smartt