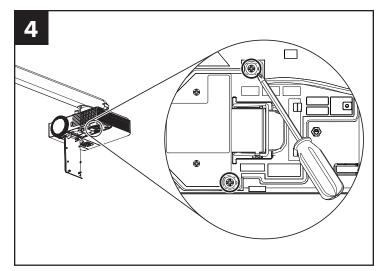

## SMART V30 projector lamp (1025290)

































## Hardware environmental compliance

SMART Technologies supports global efforts to ensure that electronic equipment is manufactured, sold and disposed of in a safe and environmentally friendly manner.



## Waste Electrical and Electronic Equipment and Battery regulations (WEEE and Battery directive)

Electrical and electronic equipment and batteries contain substances that can be harmful to the environment and to human health. The crossed-out wheeled bin symbol indicates that products should be disposed of in the appropriate recycling stream and not as regular waste.

See smarttech.com/compliance for more information.



## Mercury

The lamp in this product contains mercury and must be recycled of in accordance with local, state provincial or federal laws.

smarttec