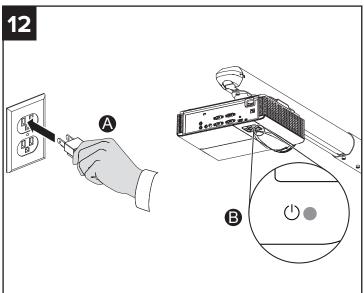

## SMART V30 projector lamp (1025290)

































## Hardware environmental compliance

SMART Technologies supports global efforts to ensure that electronic equipment is manufactured, sold and disposed of in a safe and environmentally friendly manner.



## Waste Electrical and Electronic Equipment and Battery regulations (WEEE and Battery directive)

Electrical and electronic equipment and batteries contain substances that can be harmful to the environment and to human health. The crossed-out wheeled bin symbol indicates that products should be disposed of in the appropriate recycling stream and not as regular waste.

See smarttech.com/compliance for more information.



## Mercury

The lamp in this product contains mercury and must be recycled of in accordance with local, state provincial or federal laws.

smarttech.com/support sm