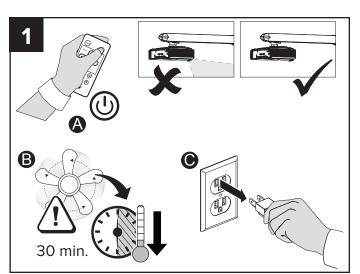

## SMART V30 projector lamp (1025290)

































## Hardware environmental compliance

SMART Technologies supports global efforts to ensure that electronic equipment is manufactured, sold and disposed of in a safe and environmentally friendly manner.



## Waste Electrical and Electronic Equipment and Battery regulations (WEEE and Battery directive)

Electrical and electronic equipment and batteries contain substances that can be harmful to the environment and to human health. The crossed-out wheeled bin symbol indicates that products should be disposed of in the appropriate recycling stream and not as regular waste.

See smarttech.com/compliance for more information.



## Mercury

The lamp in this product contains mercury and must be recycled of in accordance with local, state provincial or federal laws.

sm