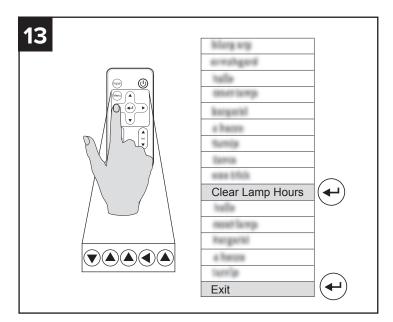

## SMART V30 projector lamp (1025290)

































## Hardware environmental compliance

SMART Technologies supports global efforts to ensure that electronic equipment is manufactured, sold and disposed of in a safe and environmentally friendly manner.



## Waste Electrical and Electronic Equipment and Battery regulations (WEEE and Battery directive)

Electrical and electronic equipment and batteries contain substances that can be harmful to the environment and to human health. The crossed-out wheeled bin symbol indicates that products should be disposed of in the appropriate recycling stream and not as regular waste.

See smarttech.com/compliance for more information.



## Mercury

The lamp in this product contains mercury and must be recycled of in accordance with local, state provincial or federal laws.

smarttech.com/support smar