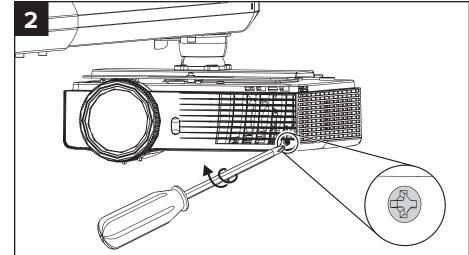

## SMART V30 projector lamp (1025290)

































## Hardware environmental compliance

SMART Technologies supports global efforts to ensure that electronic equipment is manufactured, sold and disposed of in a safe and environmentally friendly manner.



## Waste Electrical and Electronic Equipment and Battery regulations (WEEE and Battery directive)

Electrical and electronic equipment and batteries contain substances that can be harmful to the environment and to human health. The crossed-out wheeled bin symbol indicates that products should be disposed of in the appropriate recycling stream and not as regular waste.

See smarttech.com/compliance for more information.



## Mercury

The lamp in this product contains mercury and must be recycled of in accordance with local, state provincial or federal laws.

smar