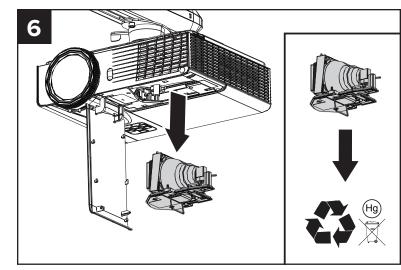

## SMART V30 projector lamp (1025290)

## Waste Electrical and Electronic Equipment and Battery regulations (WEEE and Battery directive)

Electrical and electronic equipment and batteries contain substances that can be harmful to the environment and to human health. The crossed-out wheeled bin symbol indicates that products should be disposed of in the appropriate recycling stream and not as regular waste.

## Mercury

The lamp in this product contains mercury and must be recycled of in accordance with local, state provincial or federal laws.

smarttech.com/support smarttech.com/contactsupport