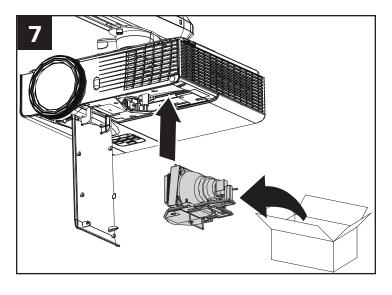

## SMART V30 projector lamp (1025290)

































## Hardware environmental compliance

SMART Technologies supports global efforts to ensure that electronic equipment is manufactured, sold and disposed of in a safe and environmentally friendly manner.



## Waste Electrical and Electronic Equipment and Battery regulations (WEEE and Battery directive)

Electrical and electronic equipment and batteries contain substances that can be harmful to the environment and to human health. The crossed-out wheeled bin symbol indicates that products should be disposed of in the appropriate recycling stream and not as regular waste.

See smarttech.com/compliance for more information.



## Mercury

The lamp in this product contains mercury and must be recycled of in accordance with local, state provincial or federal laws.

smarttech.com/