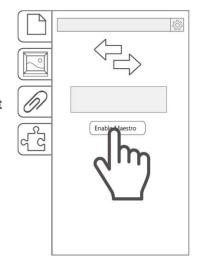

### Getting Started with SMART Notebook Maestro

To enable Maestro for use with SMART Notebook software, your iPad and computer must be on the same Wi-Fi network.

- 1. Download and install the SMART Notebook Maestro add-on
- 2. In SMART Notebook software, press the **Add-ons** tab. Select **Notebook Maestro**, and then press **Enable Maestro**.
- 3. Restart SMART Notebook software to enable the connection.
- In the SMART Notebook for iPad app, tap Connect to SMART Notebook software, and then follow the app's popup instructions to complete the connection.